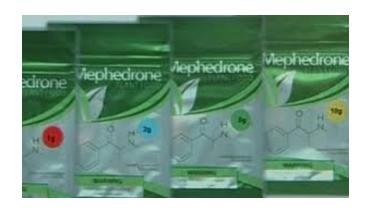

# Cathinones de synthèse

- Les plus connues : « 4-MMC », «MCat », «meph», «drone», «3-MMC» ; «4-MEC» ; «MDPV»\*
- Formes variables : cristaux, poudres de différentes couleurs
- Très accessible : achat très facile en ligne et dans la rue, peu cher

La 3-MMC, ou 3-methylmethcathinone

La 4-MEC, ou 4-methylethylcathinone

<sup>\*</sup> La méphédrone, 4-méthylméthcathinone (abrégé en 4-MMC)