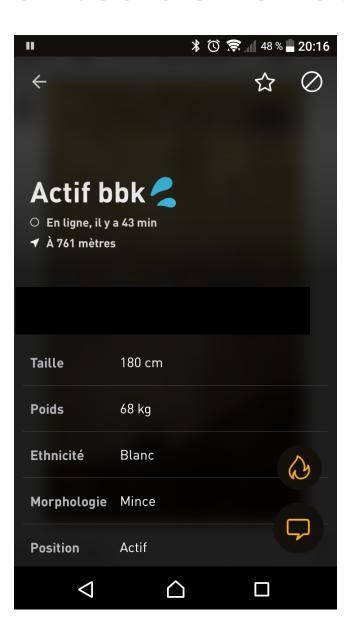

## Les modalités de rencontre

- Applications géo localisées
  - Grindr
  - Scruff
  - Hornet
  - Surge
  - Romeo
  - **—** ...

## Les modalités de rencontre

Pratique

La distance

Statut : « Safe »

Morphologie

Chem

Pratique