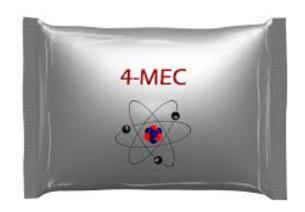

# Cathinones de synthèse

- Les plus connues : « 4-MMC », «MCat », «meph», «drone», «3-MMC» ; «4-MEC» ; «MDPV»\*
- Formes variables : cristaux, poudres de différentes couleurs
- Très accessible : achat très facile en ligne et dans la rue, peu cher

La 3-MMC, ou 3-methylmethcathinone

La 4-MEC, ou 4-methylethylcathinone

<sup>\*</sup> La méphédrone, 4-méthylméthcathinone (abrégé en 4-MMC)