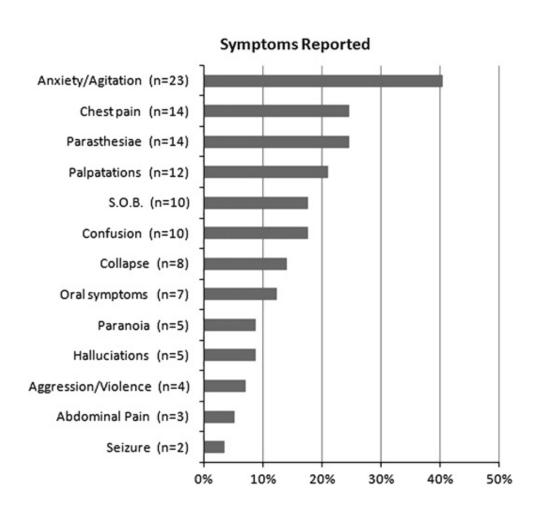

# Mephedrone toxicity in a Scottish emergency department

Luke Regan, <sup>1</sup> Mark Mitchelson, <sup>2</sup> Catriona Macdonald <sup>2</sup>

Cœur Abdomen Psy