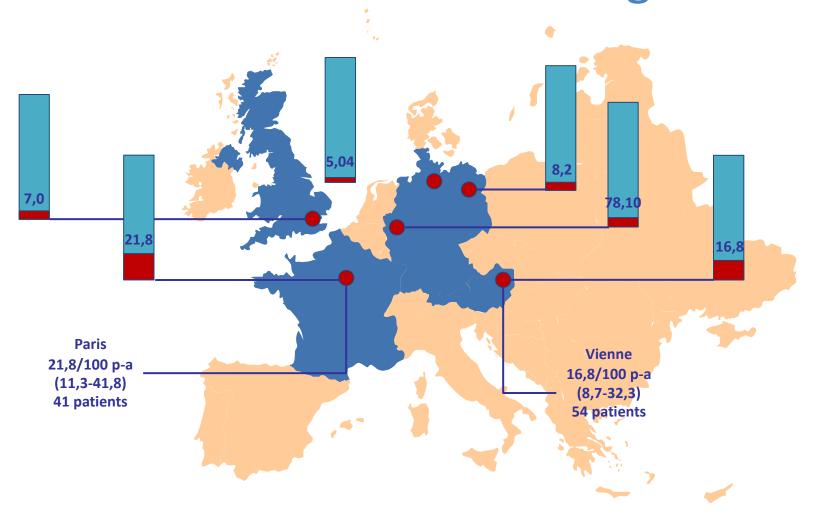

# Les complications

Total

2008

2011

- Troubles liés à l'usage
- Infections
- Manifestations psychiatriques
- Complications cardio-vasculaires

N = 235 cas dont 24 décès Période 1 Période 2 Janvier 2008 à Janvier 2014 à fin Août 2017 décembre 2013 N = 53 cas dont 5 décès N = 182 cas dont 19 décès 100 90 80 70 X 3,360 50

Janvier 2008 à fin Août 2017

Analyse CEIP: 2008/2017

2012

15

2013

29

2014

31

2015

39

2016

49

2017

100