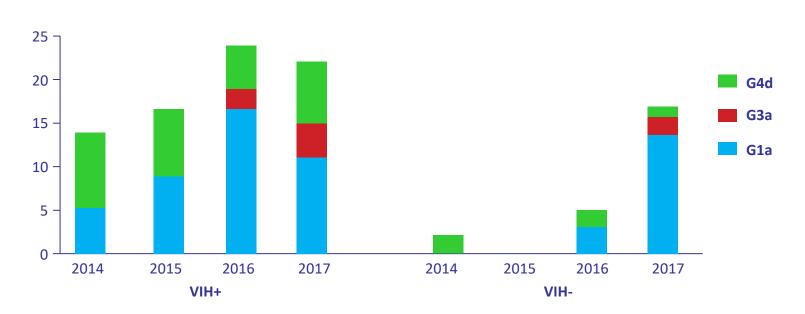

# Hépatite C aigüe

- Hépatites C aiguës chez HSH diagnostiquées à Lyon (01/2014 12/2017)
- 108 cas: 80 primo-infections et 28 réinfections (VIH+ 72 et VIH- 24)

#### Nombre d'hépatites aiguës C