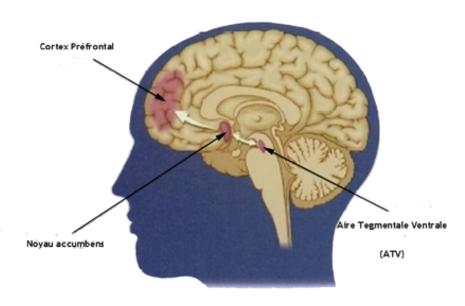

## **L'addiction**

- Craving
- phénomène de tolérance
- Un syndrome de sevrage physique
- Dépendance psychologique
  - Affaissement des relations sociales
  - Impact sur la libido